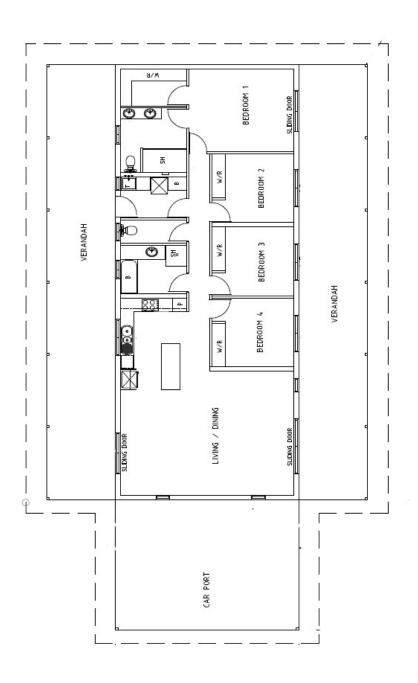

## **BGH4/102**

| Sizing of Residence |        |                |
|---------------------|--------|----------------|
| Internal            | 153.9  | m <sub>2</sub> |
| Carport             | 54.0   | m <sub>2</sub> |
| Verandahs           | 159.9  | m <sub>2</sub> |
| Total Area          | 367.80 | m <sub>2</sub> |