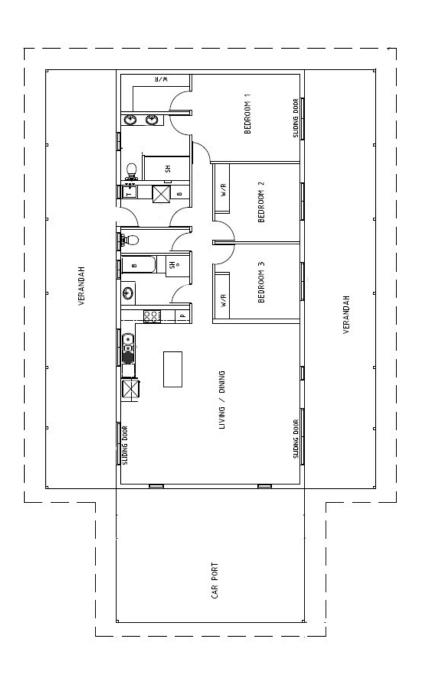

## **BGH3/101**

|  | Sizing of Residence |                       |  |  |
|--|---------------------|-----------------------|--|--|
|  | Internal            | 144.18 m <sub>2</sub> |  |  |
|  | Carport             | 54.0 m <sub>2</sub>   |  |  |
|  | Verandah's          | 150.54 m <sub>2</sub> |  |  |
|  | Total Area          | 348.72 m <sub>2</sub> |  |  |