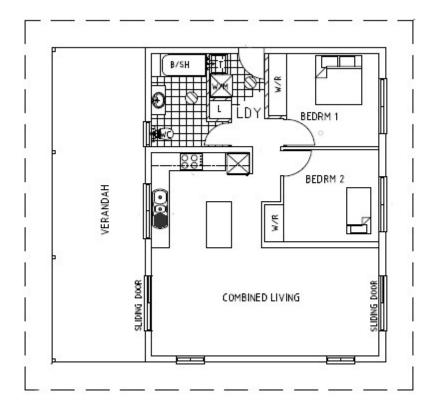

## **OUR HOMES INCLUDE EVERYTHING !**

This 2 bedroom home is designed so it can easily be extended at a later date.

## BGH2/103

| Sizing of Residence |                       |
|---------------------|-----------------------|
| Internal            | 79.56 m <sub>2</sub>  |
| Verandah            | 30.60 m2              |
| Total Area          | 110.16 m <sub>2</sub> |